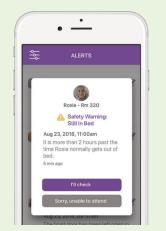

#### **Realtime Safety Notifications**

Ensures safety of seniors at any time and care coordination amongst caregivers.

#### Family Caregiver

I am beyond thrilled. The system informed the staff when I did not get out of bed during my regular time and they checked on me. Vericare User