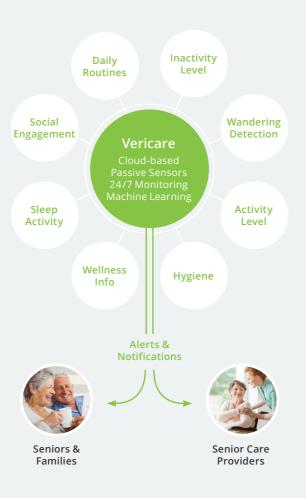

### How It Works

Discrete passive sensors track and monitor *Activities of Daily Living* (ADL) in real time.

Using proprietary algorithms and pattern recognition technology of the ADL data, Vericare will notify family members and caregivers of potential safety or health concerns through text-based alerts.

#### How can Vericare help?

- Extending the ability of seniors to live independently by ensuring their safety is everyone's main focus.
- Offering caregivers and peace of mind by enabling them to be connected and informed of their love one's wellbeing and safety at any time.
- Reducing cost of senior and medical care through prevention and early detection of potential safety and health risks.