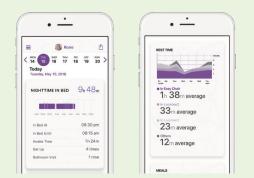

#### Valuable & Insightful Information

Vericare's *Scheduled Trend Reports* can provide early detection and identification of potential safety and health concerns.

### How It Works

Discrete passive sensors track and monitor *Activities of Daily Living* (ADL) in real time.

Using proprietary algorithms and pattern recognition technology of the ADL data, Vericare will notify family members and caregivers of potential safety or health concerns through text-based alerts.